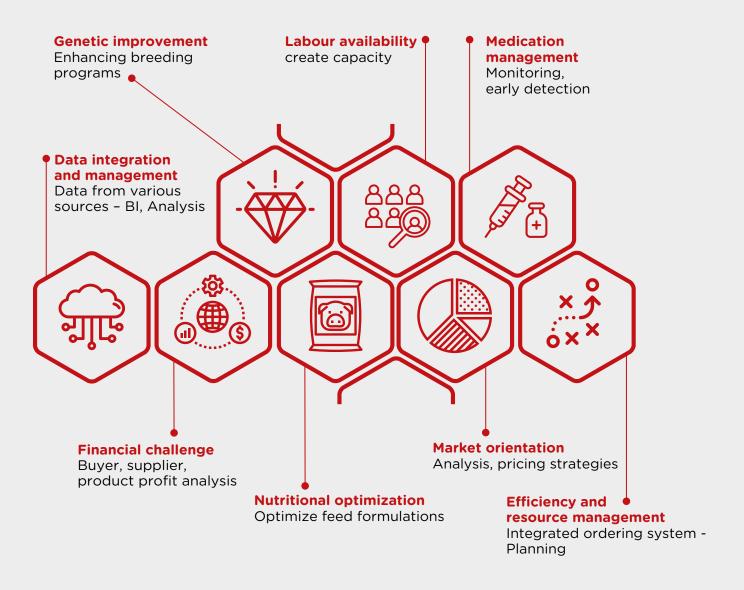

### PROBLEM - CHALLENGES NO SINGLE SOURCE OF TRUTH, NO PLANNING

### THE CAPABILITIES OF LIVESTOCKER

LIVESTOCKER offers the capacity to cater to the needs of large farms, integrations, and feed companies. It efficiently transforms substantial volumes of data into valuable insights for your crucial business decisions. By comparing outcomes across farms, genetics, medications, and feed formulas for a diverse range of animals, it provides valuable new perspectives for optimizing your operations.