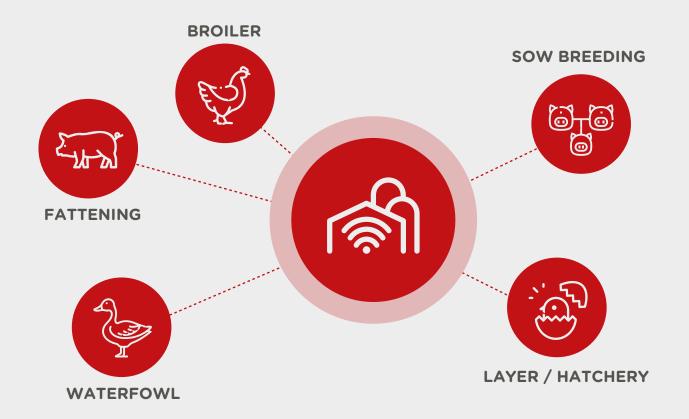

# THE ANIMAL FARM SOFTWARE

When András Moldován, a multi-faceted professional in entrepreneurship, investment banking, and livestock farming. identified a need for efficient software to manage his extensive pig farm operations and a lack of support to enhance performance and profitability, he took the initiative to develop a tailored solution. Collaborating with fellow large-scale farmers, it became evident that there was widespread interest in such a solution, and their valuable input contributed to its ongoing refinement. Subsequently, in 2015, the software development and commercialization endeavors were transitioned to a dedicated company. Over the following years, the functionality of the software expanded to encompass other animal species, including layers, broilers, turkeys, waterfowl, and sow breeding. In 2019, a capital injection of €800,000 was secured, propelling the company into a phase of commercial expansion and enabling continued innovation in animal husbandry solutions.

### THE CAPABILITIES OF LIVESTOCKER

LIVESTOCKER offers the capacity to cater to the needs of large farms, integrations, and feed companies. It efficiently transforms substantial volumes of data into valuable insights for your crucial business decisions. By comparing outcomes across farms, genetics, medications, and feed formulas for a diverse range of animals, it provides valuable new perspectives for optimizing your operations.