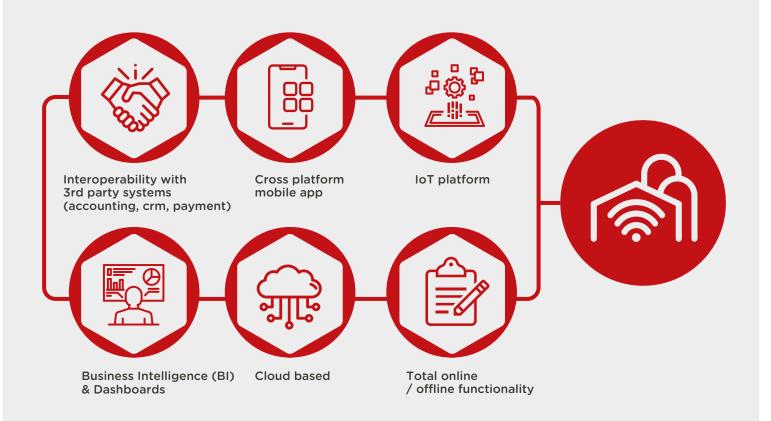

### Introducing LIVESTOCKER: The Comprehensive Solution for Modern Farms

LIVESTOCKER is a cutting-edge software solution platform designed specifically for animal husbandry farmers, including those in the poultry and swine industries. This innovative platform offers seamless, paperless management of day-to-day operations, significantly enhancing efficiency and control while consolidating all farm data, including IoT, into a single, powerful decision support system for farm owners.

One data set ensuring full transparency

Modular structure and access management

Fast and easy data entry at farm through mobile app

Actionable intelligence, fast on-line ad-hoc and comprehensive analysis (BI)

Predictability: alternative business scenarios, budgets, feed needs

Full control over medication use

Full traceability egg supply chain, sows (food safety)

Full visibility of profitability, margins, costs at any time

**Integration Capabilities:** With LIVESTOCKER, seamless communication with accounting and ERP software, genetics companies, and farm technology is effortlessly facilitated, creating a cohesive ecosystem for large farms and integrations.

### **WE LOVE AND** SUPPORT **CONNECTIVITY!**

LIVESTOCKER communicates with swine genetics (Hypor, Danbred) and farm technology companies (WEDA, NEDAP, Hotraco Agri).

Connecting accounting and ERP software systems in use to facilitate data transfers has never been easier.