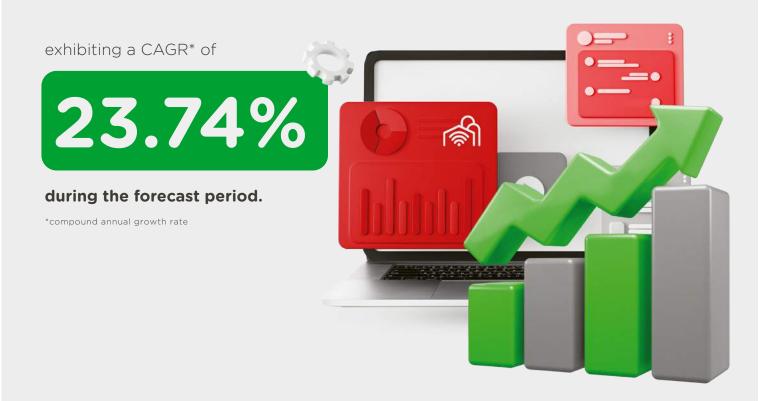

### Current market size and potential for growth in the smart farming industry

The global precision agriculture for pigs and poultry market was estimated at USD 294.02 million in 2021 and is projected to reach

USD 1305.64 million by 2028,