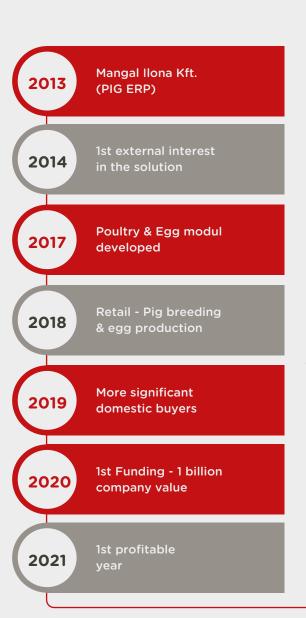

#### **OUR STORY SO FAR...**

# THE ANIMAL FARM SOFTWARE

When András Moldován, a multi-faceted professional in entrepreneurship, investment banking, and livestock farming. identified a need for efficient software to manage his extensive pig farm operations and a lack of support to enhance performance and profitability, he took the initiative to develop a tailored solution. Collaborating with fellow large-scale farmers, it became evident that there was widespread interest in such a solution, and their valuable input contributed to its ongoing refinement. Subsequently, in 2015, the software development and commercialization endeavors were transitioned to a dedicated company. Over the following years, the functionality of the software expanded to encompass other animal species, including layers, broilers, turkeys, waterfowl, and sow breeding. In 2019, a capital injection of €800,000 was secured, propelling the company into a phase of commercial expansion and enabling continued innovation in animal husbandry solutions.