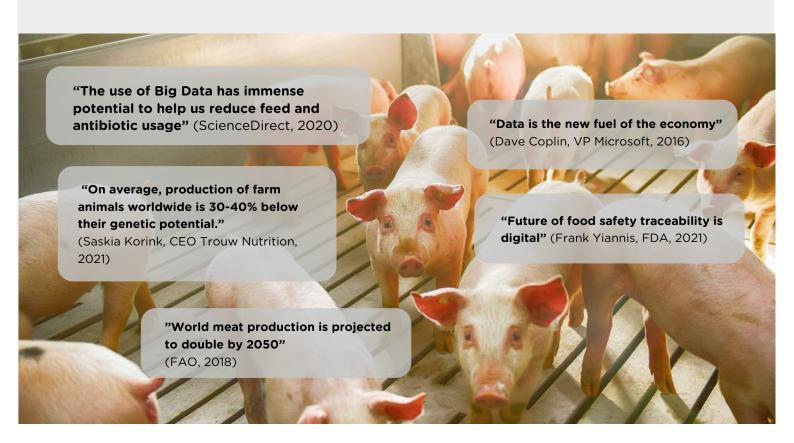

### Whilst there is a worldwide need to produce more meat in the next decades, the production of farm animals has still much room for improvement.

Effectiveness and efficiency on most farms are far from optimum. A main reason for the shortfall is that animal husbandry farming is still lacking the software solutions which have been made available and are in use in many industries, using big data to analyse and plan the best solution for the business, increasing agility and profitability.

### Current market size and potential for growth in the smart farming industry

The global precision agriculture for pigs and poultry market was estimated at USD 294.02 million in 2021 and is projected to reach

USD 1305.64 million by 2028,