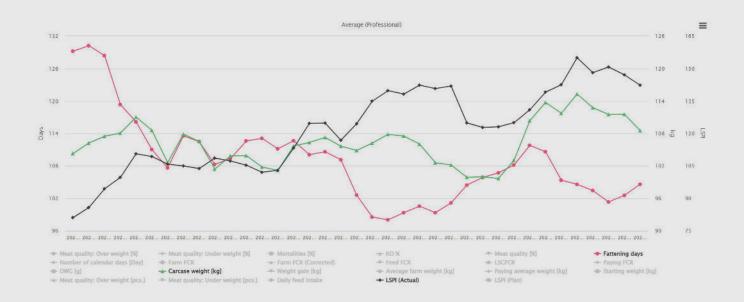

Due to the sharp increase in feed raw material prices, the farm had to change its business approach to manage earnings on working capital. From 2022, the focus shifted to MOFC (Margin over feed cost) rather than Feed cost/gain. The conclusion was made that the farm has to produce heavier and better quality pigs to maximize prices and income in order to overcome the challenges caused by the high feed and piglet cost. Improvement in feed conversion and a sharp increase in carcass weight were managed, resulting in a boost of turnover and a controlled increase of feed cost.

The number of fattening days decreased by almost a week.

### 39% growth in efficiency

Fewer fattening days and higher carcass weight sharply increased the kilogram of carcass sold per place, resulting in a **39%** growth in efficiency measured as the Livestock Production Index.