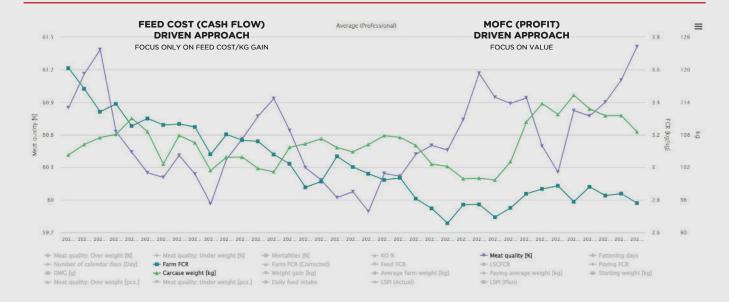

Due to the sharp increase in feed raw material prices, the farm had to change its business approach to manage earnings on working capital. From 2022, the focus shifted to MOFC (Margin over feed cost) rather than Feed cost/gain. The conclusion was made that the farm has to produce heavier and better quality pigs to maximize prices and income in order to overcome the challenges caused by the high feed and piglet cost. Improvement in feed conversion and a sharp increase in carcass weight were managed, resulting in a boost of turnover and a controlled increase of feed cost.

# MOFC approach performs 53 % better than FC approach.

The farm is continuously seeking correlations and controlling the performance of its suppliers (piglets and feed). Kapoly monitors the MOFC/day, MOFC per pig, MOFC/feeding program