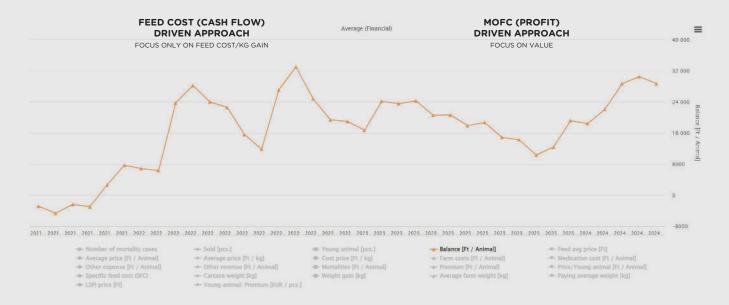

Due to the sharp increase in feed raw material prices, the farm had to change its business approach to manage earnings on working capital. From 2022, the focus shifted to MOFC (Margin over feed cost) rather than Feed cost/gain. The conclusion was made that the farm has to produce heavier and better quality pigs to maximize prices and income in order to overcome the challenges caused by the high feed and piglet cost. Improvement in feed conversion and a sharp increase in carcass weight were managed, resulting in a boost of turnover and a controlled increase of feed cost.

This index was developed in collaboration with the farm's customers and the livestock community.

The market conditions, driven by the price increase of pork, have further improved the profit per pig.

# MOFC approach performs 53 % better than FC approach.

The farm is continuously seeking correlations and controlling the performance of its suppliers (piglets and feed). Kapoly monitors the MOFC/day, MOFC per pig, MOFC/feeding program