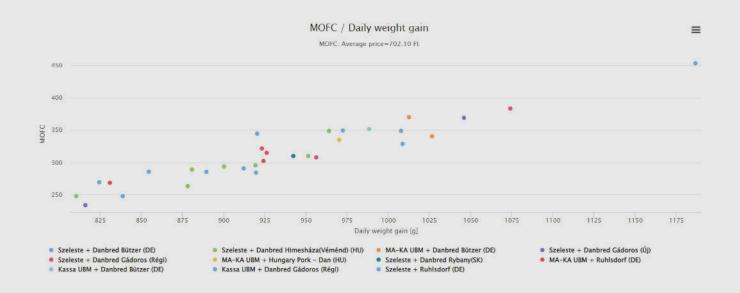

# MOFC approach performs 53 % better than FC approach.

The farm is continuously seeking correlations and controlling the performance of its suppliers (piglets and feed). Kapoly monitors the MOFC/day, MOFC per pig, MOFC/feeding program