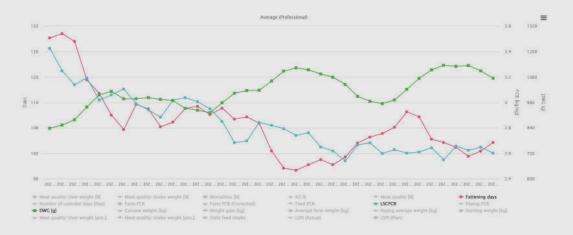

The number of fattening days decreased by almost a week.

### 39% growth in efficiency

Fewer fattening days and higher carcass weight sharply increased the kilogram of carcass sold per place, resulting in a **39%** growth in efficiency measured as the Livestock Production Index.

This index was developed in collaboration with the farm's customers and the livestock community.

The market conditions, driven by the price increase of pork, have further improved the profit per pig.