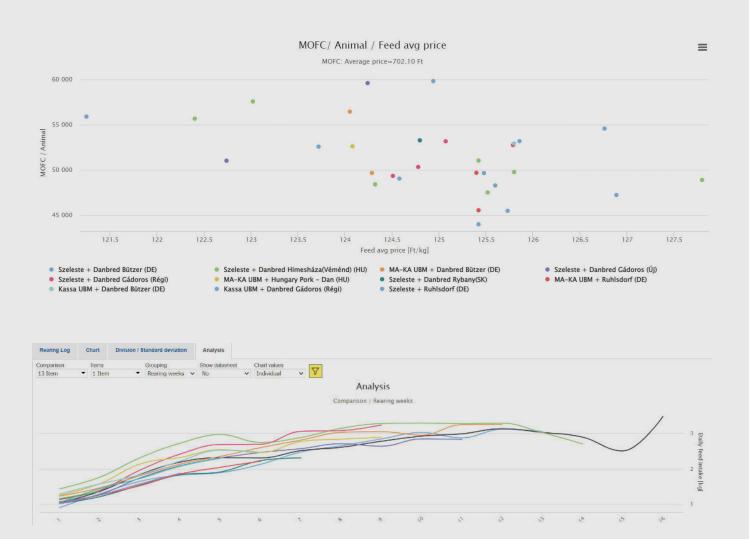

Due to the sharp increase in feed raw material prices, the farm had to change its business approach to manage earnings on working capital. From 2022, the focus shifted to MOFC (Margin over feed cost) rather than Feed cost/gain. The conclusion was made that the farm has to produce heavier and better quality pigs to maximize prices and income in order to overcome the challenges caused by the high feed and piglet cost. Improvement in feed conversion and a sharp increase in carcass weight were managed, resulting in a boost of turnover and a controlled increase of feed cost.

# MOFC approach performs 53 % better than FC approach.

The farm is continuously seeking correlations and controlling the performance of its suppliers (piglets and feed). Kapoly monitors the MOFC/day, MOFC per pig, MOFC/feeding program

Software is able to capture data automatically from any IOT device and compare these data and find correlations e.g. temperature and feed intake.