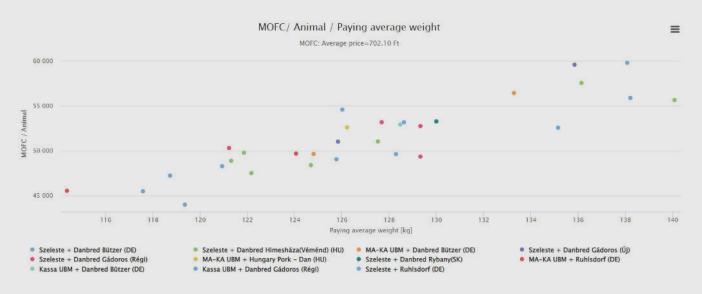

# MOFC approach performs 53 % better than FC approach.

The farm is continuously seeking correlations and controlling the performance of its suppliers (piglets and feed). Kapoly monitors the MOFC/day, MOFC per pig, MOFC/feeding program